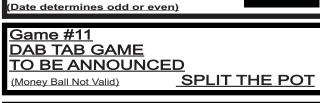

Las Palmas Money Ball # is an additional \$1 / Money Ball valid on games 5-9, 12-14
GOOD LUCK AND HAVE FUN!!!

Effective Sept. 2012

EARLY BIRDS - 9 on 3 Games \$2

REGULAR GAMES - 6on 9 Games \$7 - Extra 6on 9 Games \$3