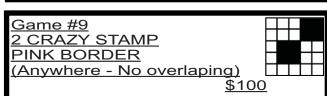

Las Palmas Money Ball # is an additional \$1 / Money Ball valid on games 5-9, 12-14
GOOD LUCK AND HAVE FUN!!!

Effective Sept. 2012

EARLY BIRDS - 9 on 3 Games \$2

REGULAR GAMES - 6on 9 Games \$7 - Extra 6on 9 Games \$3