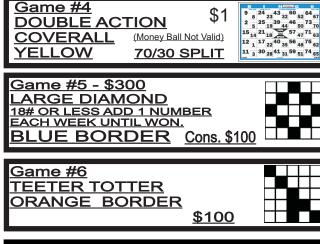

## Las Palmas Bingo Games

215 N. Power Rd. Mesa, Arizona 85025 (480)807-6156
Game Schedule - Wednesday, Early Bird 6:45pm, Regular games 7:00pm
(Located in the Ballroom)

You must be 18 years of age to play bingo. You are not allowed to split packs. You must bingo on the last number called. Once the caller starts to call the next number or letter of the next ball, no previous bingo will be honored and the game shall continue. You must use a dauber to mark your cards.

Las Palmas Money Ball # is an additional \$1 / Money Ball valid on games 5-9, 12-14
GOOD LUCK AND HAVE FUN!!!

Effective Sept. 2012

EARLY BIRDS - 9 on 3 Games \$2







REGULAR GAMES - 6on 9 Games \$7 - Extra 6on 9 Games \$3

Game #10

<u>ODD-EVEN</u> COVERALL

GRAY BORDER





\$200



<u>\$100</u>













## !!! 15 MINUTE INTERMISSION !!

THANK YOU FOR PLAYING BINGO AT LAS PALMAS BINGO COME BACK SOON!!!