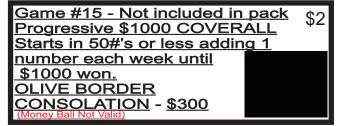

Las Palmas Money Ball # is an additional \$1 / Money Ball valid on games 5-9, 12-14
GOOD LUCK AND HAVE FUN!!!

Effective Sept. 2012

EARLY BIRDS - 9 on 3 Games \$2

REGULAR GAMES - 6on 9 Games \$7 - Extra 6on 9 Games \$3