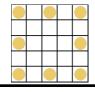

## COMMUNITY BINGO EVENING PROGRAM

**FUN DAB TICKETS** 

Game #1 MINI REGULAR BINGO/ \$75 FOUR CORNERS/ POSTAGE STAMP RED

Game #2 MINI **REGULAR BINGO/** FOUR CORNERS/ POSTAGE STAMP BLACK

Game #3 MINI **REGULAR BINGO/ GREEN** 

\$75 FOUR CORNERS/ POSTAGE STAMP

Game #4 HARDWAY BINGO

\$75

Game #5 SIX PACK ANYWHERE

Game #6

ORANGE

BLUE

\$100 DOUBLE ACTION