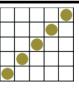

## COMMUNITY BINGO EVENING PROGRAM

**FUN DAB TICKETS** 

Game #1 MINI REGULAR BINGO/ \$75 FOUR CORNERS/ POSTAGE STAMP RED

Game #2 MINI **REGULAR BINGO/** FOUR CORNERS/ POSTAGE STAMP BLACK

Game #3 MINI **REGULAR BINGO/ GREEN** 

\$75 FOUR CORNERS/ POSTAGE STAMP

Game #4 HARDWAY BINGO

\$75

Game #5 SIX PACK ANYWHERE

Game #6

ORANGE

BLUE

\$100 DOUBLE ACTION